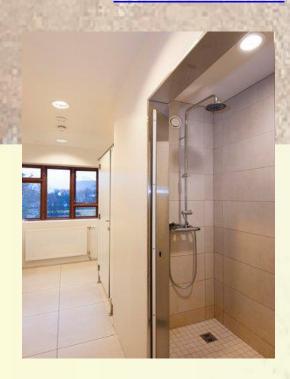

#### FOREIGN STUDENTS STUDYING AT SamSU CAN:

- obtain a bachelor's and master's degree in the areas of natural, technical, and humanitarian sciences;
- Modern accommodation;
- prepare a thesis for the degree of candidate of science (postgraduate study) and doctorate (doctorate);
- undergo a scientific internship;
- pass the program to the university training for further education in the university