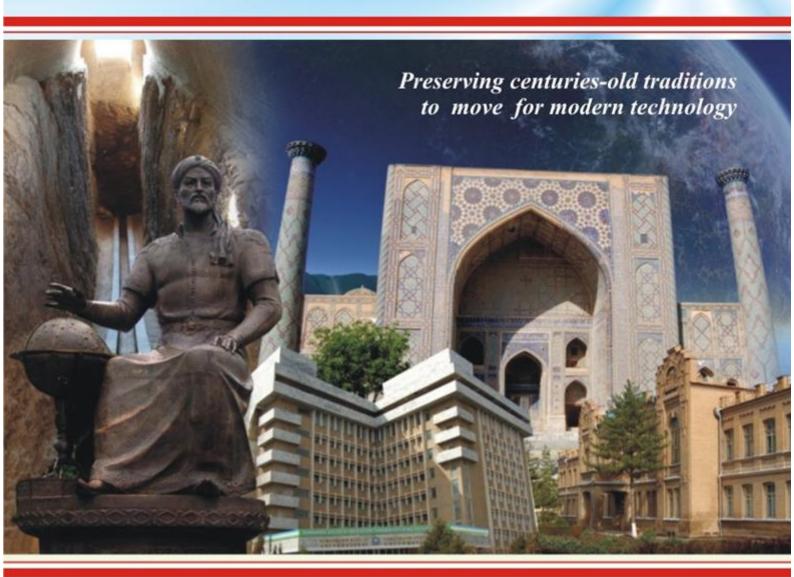

#### SAMARKAND STATE UNIVERSITY

Samarkand is UNESCO world heritage city, and is described as "Crossroads of Cultures". Samarkand is also a city located along the famous Great Silk Road and once in the past a capital of the Timurids.

Historically, trade routes to the West - to Persia, to the East - to China and to the North – Russia and to the South - to India intertwined here

#### SAMARKAND STATE UNIVERSITY

SamSU is located in the center of Samarkand city. Its faculties are within the green park area, beside many trees, that are centuries old