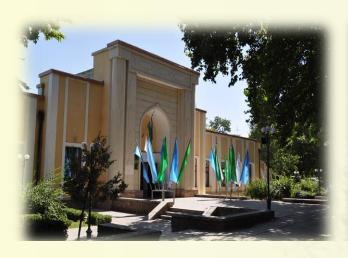

#### SAMARKAND STATE UNIVERSITY

SamSU is located in the center of Samarkand city. Its faculties are within the green park area, beside many trees, that are centuries old